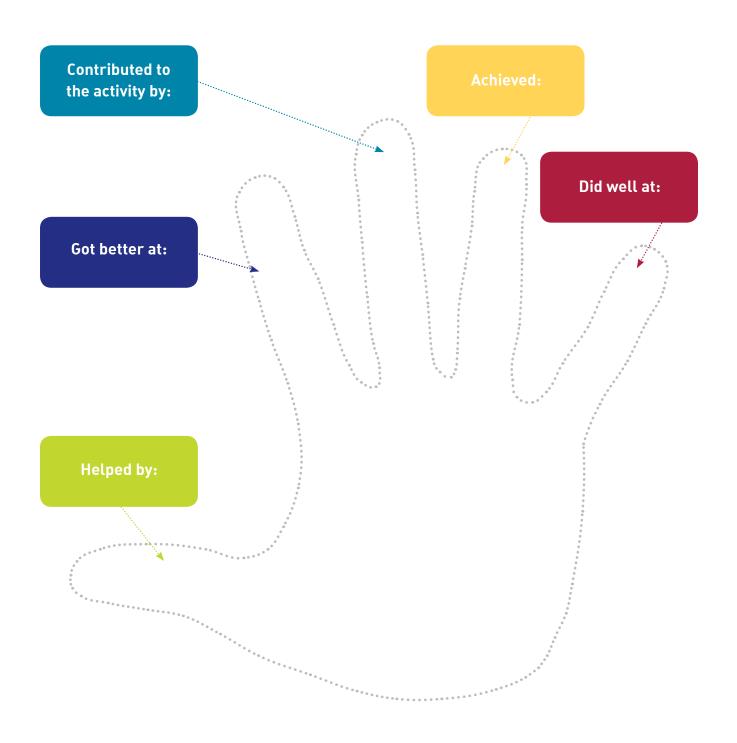

| NAME     |  |
|----------|--|
| DATE     |  |
| ACTIVITY |  |

Draw around your hand. Ask your award group to write something on each of your fingers for each of the statements.

| NAME     |  |
|----------|--|
| DATE     |  |
| ACTIVITY |  |

| NAME     |  |
|----------|--|
| DATE     |  |
| ACTIVITY |  |

- Draw around your hand and pass to your award group.
- Ask each of them to write on one of your fingers.
- Ask them to write about how you contributed to the activity or what you achieved.
- This will help them later to decide on your peer assessment statement.